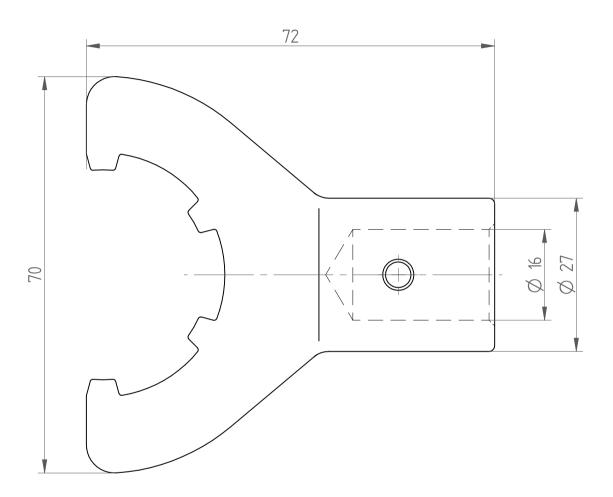

REGO-FIX AG Obermattweg 60 4456 Tenniken / Switzerland

Phone +41 61 976 14 66 Fax +41 61 976 14 14 www.rego-fix.com This is a non-controlled copy. All information given herein is subject to change without notice

The information given herein has been carefully checked and is believed to be correct. REGO-FIX, however, assumes no responsibility or liability for any errors, inaccuracies or omissions that may appear in this drawing

This document is subject to copyright laws. No part of this document may be reproduced or transmitted in any form or any means, electronic or mechanic, for any purpose, without the express written permission of REGO-FIX 
 Type :
 A-E25

 Part No. :
 715125000

 Date :
 08.12.2014

 Scale :
 1.5:1